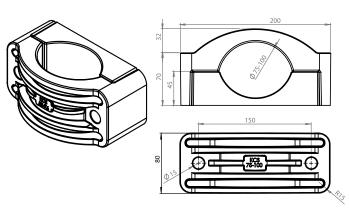

# KCS 75-100

#### Custom production is available upon request

| •  |            |                          |           |
|----|------------|--------------------------|-----------|
| No | Code       | Description              | Box Onty. |
| 1  | KCS 16-26  | 16 - 26 MV Cable Holder  | 210       |
| 2  | KCS 26-38  | 26 - 38 MV Cable Holder  | 140       |
| 3  | KCS 36-52  | 36 - 52 MV Cable Holder  | 100       |
| 4  | KCS 50-76  | 50 - 76 MV Cable Holder  | 60        |
| 5  | KCS 75-100 | 75 - 100 MV Cable Holder | 20        |