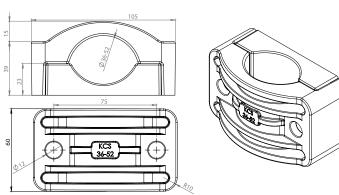

cable cleats in accordance with the Standard IEC 61914:2015 are suitable against high short circuit levels.
- \* Glass fibre reinforced polyamide, fire resistant, high UV and chemical resistance, halogen-free and fully recyclable.



# KCS 16-26



#### Custom production is available upon request

| •  |            |                          |           |
|----|------------|--------------------------|-----------|
| No | Code       | Description              | Box Onty. |
| 1  | KCS 16-26  | 16 - 26 MV Cable Holder  | 210       |
| 2  | KCS 26-38  | 26 - 38 MV Cable Holder  | 140       |
| 3  | KCS 36-52  | 36 - 52 MV Cable Holder  | 100       |
| 4  | KCS 50-76  | 50 - 76 MV Cable Holder  | 60        |
| 5  | KCS 75-100 | 75 - 100 MV Cable Holder | 20        |

# KCS 26-38



# KCS 36-52



# KCS 50-76





# KCS 75-100