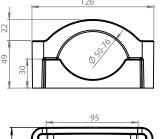

# KCS 16-26

#### Custom production is available upon request

| •  |            |                          |           |
|----|------------|--------------------------|-----------|
| No | Code       | Description              | Box Onty. |
| 1  | KCS 16-26  | 16 - 26 MV Cable Holder  | 210       |
| 2  | KCS 26-38  | 26 - 38 MV Cable Holder  | 140       |
| 3  | KCS 36-52  | 36 - 52 MV Cable Holder  | 100       |
| 4  | KCS 50-76  | 50 - 76 MV Cable Holder  | 60        |
| 5  | KCS 75-100 | 75 - 100 MV Cable Holder | 20        |