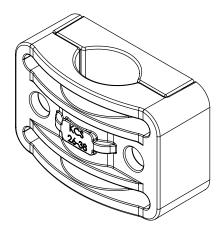

# MEDIUM VOLTAGE CABLE HOLDER

- \* Our tested cable cleats in accordance with the Standard IEC 61914:2015 are suitable against high short circuit levels.
- \* Glass fibre reinforced polyamide, fire resistant, high UV and chemical resistance, halogen-free and fully recyclable.



# KCS 16-26



#### Custom production is available upon request

| •  |            |                          |           |
|----|------------|--------------------------|-----------|
| No | Code       | Description              | Box Onty. |
| 1  | KCS 16-26  | 16 - 26 MV Cable Holder  | 210       |
| 2  | KCS 26-38  | 26 - 38 MV Cable Holder  | 140       |
| 3  | KCS 36-52  | 36 - 52 MV Cable Holder  | 100       |
| 4  | KCS 50-76  | 50 - 76 MV Cable Holder  | 60        |
| 5  | KCS 75-100 | 75 - 100 MV Cable Holder | 20        |

# KCS 26-38



# KCS 36-52



# KCS 50-76





# KCS 75-100