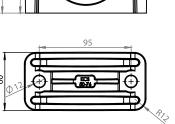

# KCS 16-26

#### Custom production is available upon request

| •  |            |                          |           |
|----|------------|--------------------------|-----------|
| No | Code       | Description              | Box Onty. |
| 1  | KCS 16-26  | 16 - 26 MV Cable Holder  | 210       |
| 2  | KCS 26-38  | 26 - 38 MV Cable Holder  | 140       |
| 3  | KCS 36-52  | 36 - 52 MV Cable Holder  | 100       |
| 4  | KCS 50-76  | 50 - 76 MV Cable Holder  | 60        |
| 5  | KCS 75-100 | 75 - 100 MV Cable Holder | 20        |