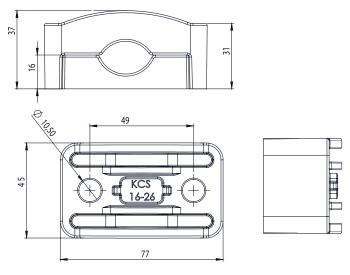

# MEDIUM VOLTAGE CABLE HOLDER

- \* Our tested cable cleats in accordance with the Standard IEC 61914:2015 are suitable against high short circuit levels.
- \* Glass fibre reinforced polyamide, fire resistant, high UV and chemical resistance, halogen-free and fully recyclable.



# KCS 16-26



#### Custom production is available upon request

| •  |            |                          |           |
|----|------------|--------------------------|-----------|
| No | Code       | Description              | Box Onty. |
| 1  | KCS 16-26  | 16 - 26 MV Cable Holder  | 210       |
| 2  | KCS 26-38  | 26 - 38 MV Cable Holder  | 140       |
| 3  | KCS 36-52  | 36 - 52 MV Cable Holder  | 100       |
| 4  | KCS 50-76  | 50 - 76 MV Cable Holder  | 60        |
| 5  | KCS 75-100 | 75 - 100 MV Cable Holder | 20        |

# KCS 26-38



# KCS 36-52



# KCS 50-76





# KCS 75-100