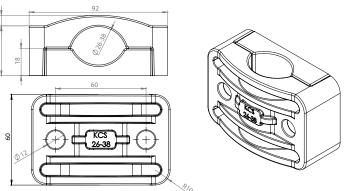

\* Our tested cable cleats in accordance with the Standard IEC 61914:2015 are suitable against high short circuit levels.
- \* Glass fibre reinforced polyamide, fire resistant, high UV and chemical resistance, halogen-free and fully recyclable.



# KCS 16-26



#### Custom production is available upon request

| •  |            |                          |           |
|----|------------|--------------------------|-----------|
| No | Code       | Description              | Box Onty. |
| 1  | KCS 16-26  | 16 - 26 MV Cable Holder  | 210       |
| 2  | KCS 26-38  | 26 - 38 MV Cable Holder  | 140       |
| 3  | KCS 36-52  | 36 - 52 MV Cable Holder  | 100       |
| 4  | KCS 50-76  | 50 - 76 MV Cable Holder  | 60        |
| 5  | KCS 75-100 | 75 - 100 MV Cable Holder | 20        |

# KCS 26-38



# KCS 36-52



# KCS 50-76





# KCS 75-100